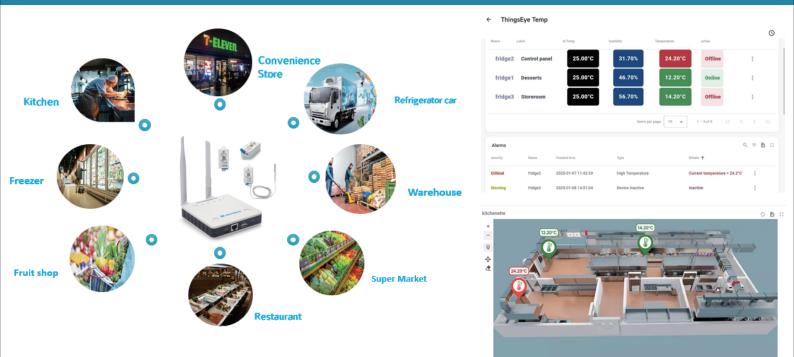

## **OVERVIEW:**

The ThingsEye Intelligent Food Safety Monitoring Solution is designed to maximize Food/Goods Quality and Efficiency with 24/7 monitoring.

ThingsEye Food Safety Solution can ensures your customers receive healthy, good-tasting food; saves money and reduces food waste and helps employees be more productive.

The Solution is base on innovation wireless technology to minimize the devices cost, installation & maintaining cost and provide the wide coverage.

Easy to deploy and management are very important for IoT solution. ThingsEye has designed a friendly hierarchical management structure to save administrator's work on the solution.

#### **Collaborative Monitoring**

- Flexible Dashboards
- Alerts & Notifications

#### 24/7 real-time monitoring

- 24 hours/ 7 day monitoring
- Temperature Alarm

#### User Friendly:

- Friendly Dashboard design
- Customizable Dashboard

Shenzhen ThingsEye IoT Technology Co.Ltd

Room 22B1, ZhongKeBuilding, YueHai Stree, NanShan NanShan District ; Shenzhen 518000,China